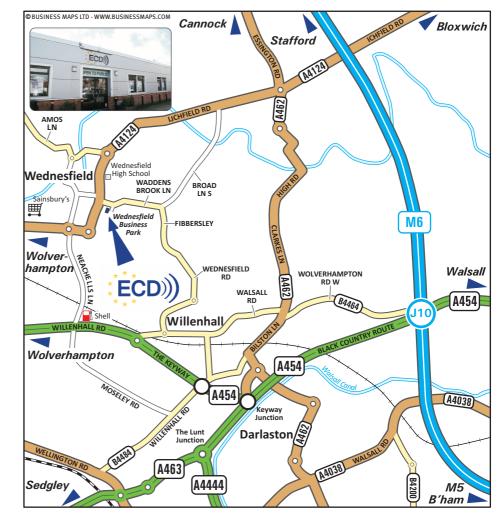

## From M6

Leave the M6 at Junction 10 (signed Walsall Wolverhampton (Cen & E) & A454) Join the A454 (Black Country Route) following signs for Wolverhampton & Dudley.

Leave the A454 at the Keyway Junction (signed Wolverhampton, A454 & Willenhall).

At the roundabout at the bottom of the slip road, take the second exit onto the A454 - The Keyway. Take the second exit at the roundabout, remaining on the A454 - Willenhall Road, following signs for Wolverhampton

& Wednesfield.

Turn right at a set of lights (A Shell garage is located on the right) onto Neachells Lane.

Continue to the roundabout junction with the A4124 and turn right at the roundabout onto Wednesfield Rd - A4124. Turn left at the next roundabout.

Turn right at a set of lights onto Waddens Brook Lane. Wednesfield Business Park is located on the right.