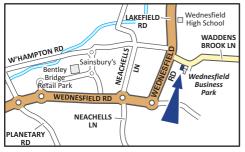

& Wednesfield.

Turn right at a set of lights (A Shell garage is located on the right) onto Neachells Lane.

Continue to the roundabout junction with the A4124 and turn right at the roundabout onto Wednesfield Rd - A4124. Turn left at the next roundabout.

Turn right at a set of lights onto Waddens Brook Lane. Wednesfield Business Park is located on the right.